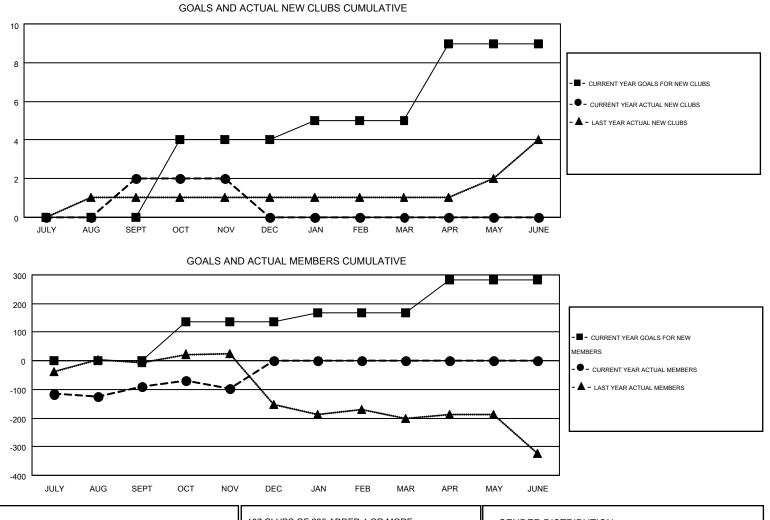

## GMT: HARVEY WHITLEY

| Clubs                 |                  |           |                  |                  | Members               |                    |                                        |                    |                  |
|-----------------------|------------------|-----------|------------------|------------------|-----------------------|--------------------|----------------------------------------|--------------------|------------------|
| RESULTS FOR 2016-2017 |                  |           |                  |                  | RESULTS FOR 2016-2017 |                    |                                        |                    |                  |
| QUARTER               | NEW CLUB<br>GOAL | NEW CLUBS | DROPPED<br>CLUBS | NET<br>GAIN/LOSS | QUARTER               | NEW MEMBER<br>GOAL | CHARTER AND<br>NEW<br>MEMBERS<br>ADDED | DROPPED<br>MEMBERS | NET<br>GAIN/LOSS |
| JULY/AUG/SEPT         | 0                | 2         | 4                | -2               | JULY/AUG/SEPT         | 1                  | 243                                    | 333                | -90              |
| OCT/NOV/DEC           | 4                | 0         | 2                | -2               | OCT/NOV/DEC           | 135                | 110                                    | 118                | -8               |
| JAN/FEB/MAR           | 1                | 0         | 0                | 0                | JAN/FEB/MAR           | 31                 | 0                                      | 0                  | 0                |
| APR/MAY/JUNE          | 4                | 0         | 0                | 0                | APR/MAY/JUNE          | 115                | 0                                      | 0                  | 0                |